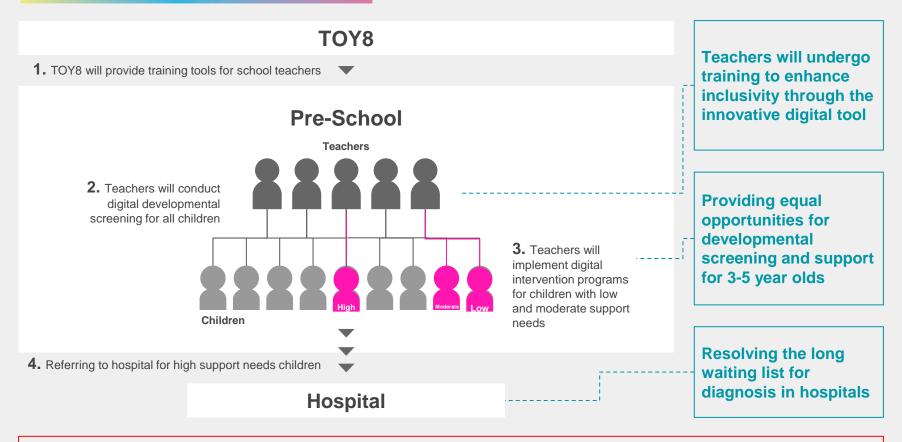

### **Ecosystem Framework**

## Low support needs

Children with developmental delays. Improvement or progress is expected with simple interventions.

# Moderate support needs

Children with developmental delays. Improvement or progress is expected with simple interventions.

### High support needs

Children who have difficulty with online interventions and need face-to-face support from specialists

**Schools** 

TOY EIGHT

Specialist / Doctor